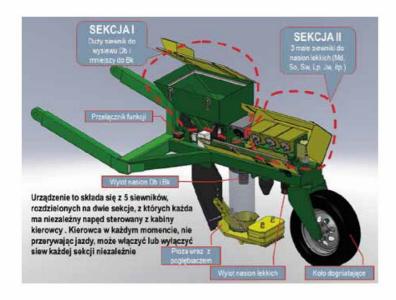

## 3.13 SOBANSKI'S SEED DRILL SZU seed drill

SZU Seed Drill has been designed for sowing pine during operations with reforestation. The drill allows for simultaneous sowing of oak nuts and other species' seeds, for example lime-tree, sycamore or beech on clearcutting areas or postagricultural grounds together with ploughing performed with LPz-OTL or P1T plough. Sowing is possible thanks to assembling a special frame with the seed drill to a plough. Thanks to this a simultaneous ploughing together with sowing of seeds proper for a given area takes place - from 5 assembled seed containers.

Thanks to proper design solutions of the power train to separate sowing elements there is a possibility of temporary switching off of a number of drills – through disengaging drive motors from the tractor's cabin. Some seeds are sown on a depth of 5 – 8 cm (from two containers) and the rest of seeds are sown on the ground surface with a possibility of a slight covering or rolling.

#### **TECHNICAL PARAMETERS**

| Parameter              | LPz-OTL plough version | P1T plough version | 3-point hitch version |
|------------------------|------------------------|--------------------|-----------------------|
| Length                 | 3450 mm                | 3000 mm            | 2040 mm               |
| Width                  | 1450 mm                | 1450 mm            | 1000 mm               |
| Height (max / stable   | 1400 mm                | 1610 mm / 1390     | 1610 mm / 1390        |
| elements)              |                        | mm                 | mm                    |
| Weight                 | 510 kg                 | 480 kg             | 450 kg                |
| Seeder's drive         | 2 x electric motor     |                    |                       |
| Voltage                | =12 V                  |                    |                       |
| Motor's revolutions    | 54 rpm                 |                    |                       |
| Main seed drill        |                        |                    |                       |
| Container's capacity   | 58 dm <sup>3</sup>     |                    |                       |
| Drill type             | drum                   |                    |                       |
| Number of seed pockets | 2 (1) pcs              |                    |                       |
| Small seed drill       |                        |                    |                       |
| Number                 | 4 pcs                  |                    |                       |
| Туре                   | TP – 92/P              |                    |                       |
| Containers' capacity   | 4 x 2,5 dm³            |                    |                       |
| Device type            | brush                  |                    |                       |
| Scoop device           | skid                   |                    |                       |
| Press device           | wheel                  |                    |                       |
| Attendance             | Tractor's operator     |                    |                       |