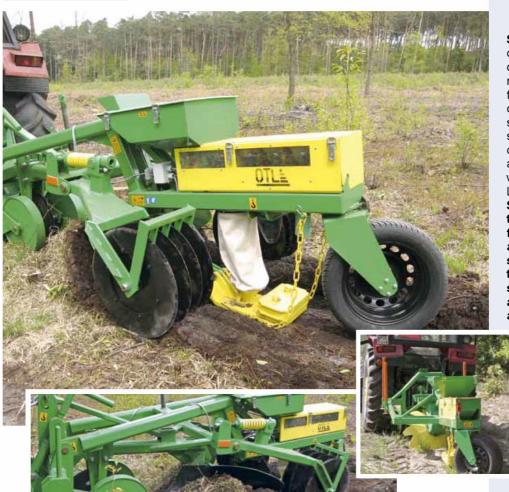

## 3.13 SOBANSKI'S SEED DRILL SZU seed drill

SZU Seed Drill has been designed for sowing pine during operations with reforestation. The drill allows for simultaneous sowing of oak nuts and other species' seeds, for example lime-tree, sycamore or beech on clearcutting areas or postagricultural grounds together with ploughing performed with LPz-OTL or P1T plough. Sowing is possible thanks to assembling a special frame with the seed drill to a plough. Thanks to this a simultaneous ploughing together with sowing of seeds proper for a given area takes place - from 5 assembled seed containers.

Thanks to proper design solutions of the power train to separate sowing elements there is a possibility of temporary switching off of a number of drills – through disengaging drive motors from the tractor's cabin. Some seeds are sown on a depth of 5 – 8 cm (from two containers) and the rest of seeds are sown on the ground surface with a possibility of a slight covering or rolling.